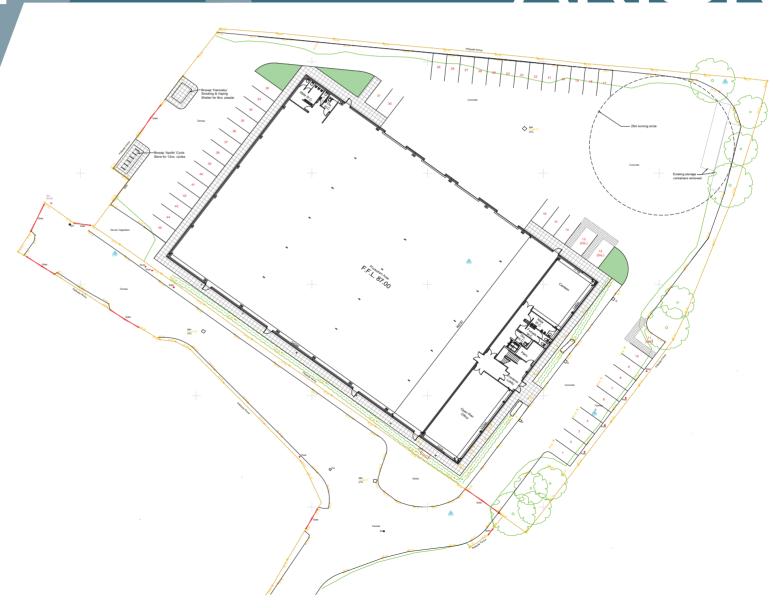

# ARION

New Industrial/Warehouse Development in Bolton. 29,956 sq.ft. / 2,783 sq.m.



### TO LET/ FOR SALE

## ARION

#### **Location & Situation**

The proposed development lies within an established employment area which includes a Huws Gray Builders Merchants, Boxes & Packaging Ltd., and Hartech Automotive Ltd.

The A666 St.Peters Way junction leading to the M60 Orbital and Regional Motorway network is 2.5miles to the South West.

The site is easily accessed via tarmac surfaced road directly off Thicketford Road, Bolton, which in turn is only 0.5miles from the A58 Crompton Way ring road.







## TO LET/ FOR SALE

# ARION

**Site Plan** 



### TO LET/ FOR SALE

## ARION

#### **Services**

Mains services are available to the development including 300kVA three phase electricity, gas, mains water and drainage.

## **Energy Performance Certificate**

An Energy Performance Certificate will be prepared once the building is practically complete.

#### Rateable Value

The rateable value will be assessed on completion. Subsequently, interested parties should make their own enquiries with the Local Rating Department.

#### Planning

Planning permission for B8 use has been granted under planning reference 11312/21. Use of the property for Classes E(g)(iii) and B2 are subject to an ongoing application to widen the current permitted uses. Subsequently, interested parties should make their own enquiries with the Local Planning Authorit