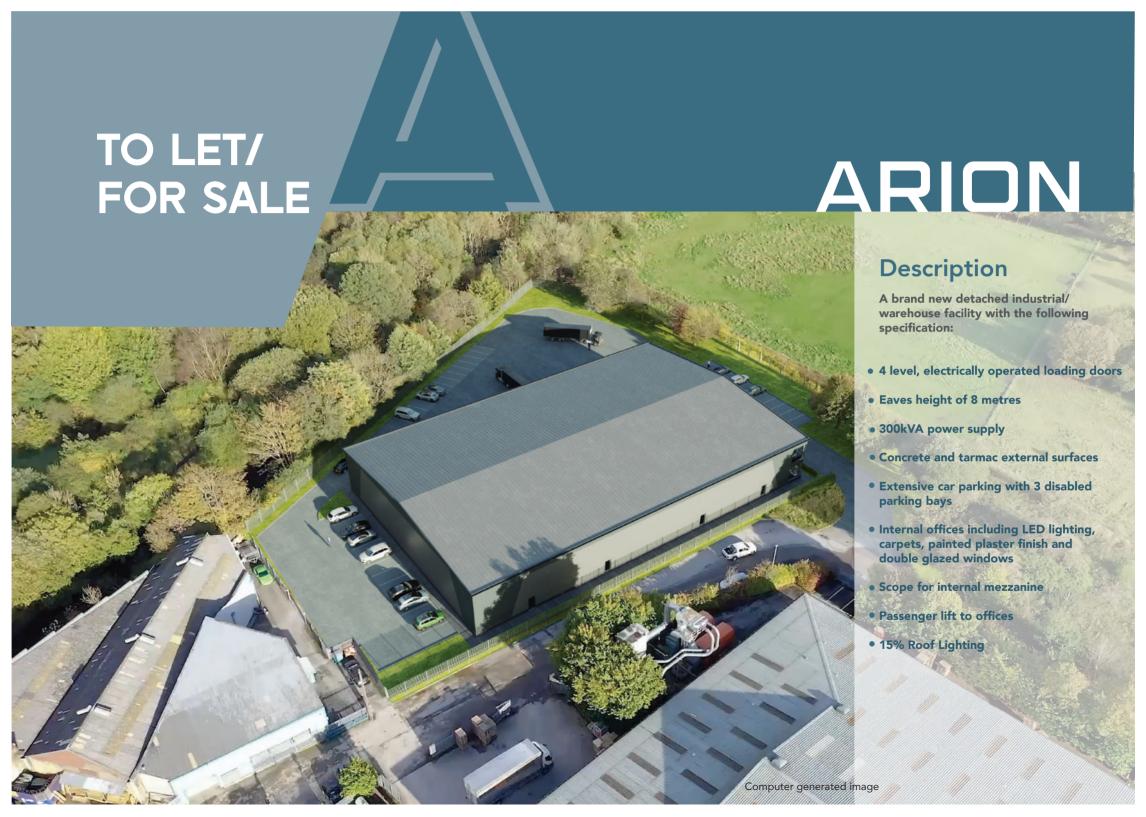

# ARION

New Industrial/Warehouse Development in Bolton. 29,956 sq.ft. / 2,783 sq.m.

#### **Services**

Mains services are available to the development including 300kVA three phase electricity, gas, mains water and drainage.

#### Planning

Planning permission for B8 use has been granted under planning reference 11312/21. Use of the property for Classes E(g)(iii) and B2 are subject to an ongoing application to widen the current permitted uses. Subsequently, interested parties should make their own enquiries with the Local Planning Authority.

#### **Lease Terms**

The building is available to lease on full repairing and insuring terms at an annual rent of £225,000.

#### Sale Price

The freehold interest is available to purchase at a price of £3,800,000 ( Three Million, Eight Hundred Thousand Pounds)