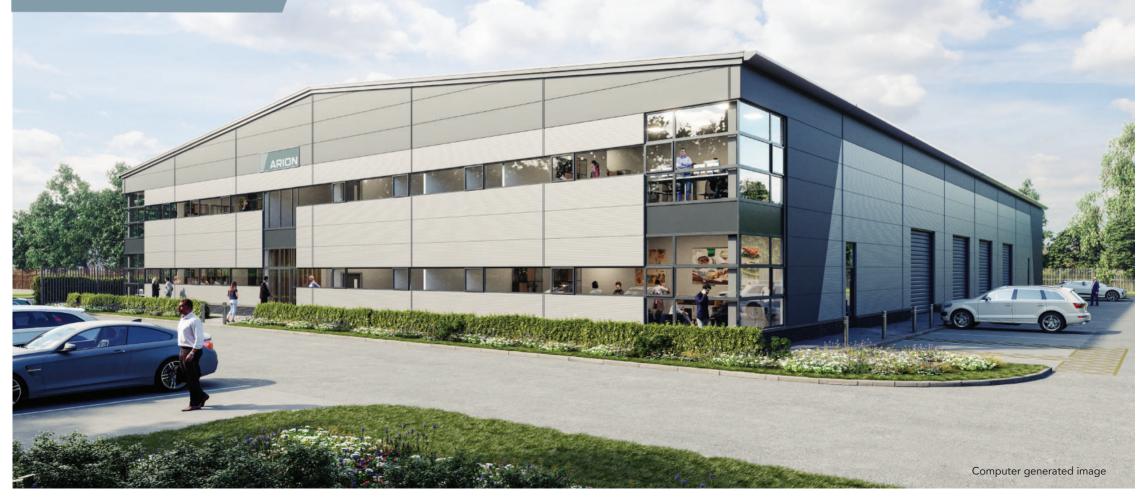

# ARION

New Industrial/Warehouse Development in Bolton. 29,956 sq.ft. / 2,783 sq.m.

#### **Location & Situation**

The proposed development lies within an established employment area which includes a Huws Gray Builders Merchants, Boxes & Packaging Ltd., and Hartech Automotive Ltd.

The A666 St.Peters Way junction leading to the M60 Orbital and Regional Motorway network is 2.5miles to the South West.

The site is easily accessed via tarmac surfaced road directly off Thicketford Road, Bolton, which in turn is only 0.5miles from the A58 Crompton Way ring road.