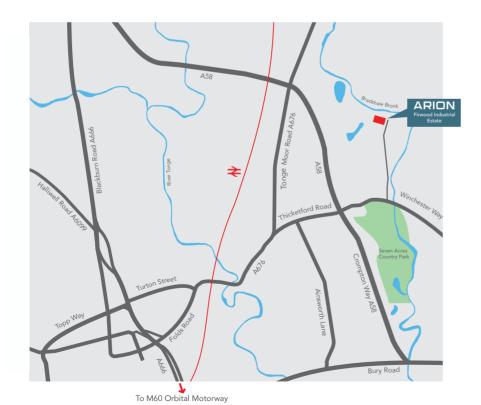

#### **Location & Situation**

The proposed development lies within an established employment area which includes a Huws Gray Builders Merchants, Boxes & Packaging Ltd., and Hartech Automotive Ltd.

The A666 St.Peters Way junction leading to the M60 Orbital and Regional Motorway network is 2.5miles to the South West.

The site is easily accessed via tarmac surfaced road directly off Thicketford Road, Bolton, which in turn is only 0.5miles from the A58 Crompton Way ring road.