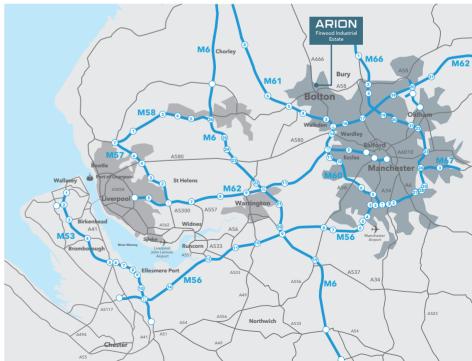

#### **Location & Situation**

The proposed development lies within an established employment area which includes a Huws Gray Builders Merchants, Boxes & Packaging Ltd., and Hartech Automotive Ltd.

The A666 St.Peters Way junction leading to the M60 Orbital and Regional Motorway network is 2.5miles to the South West.