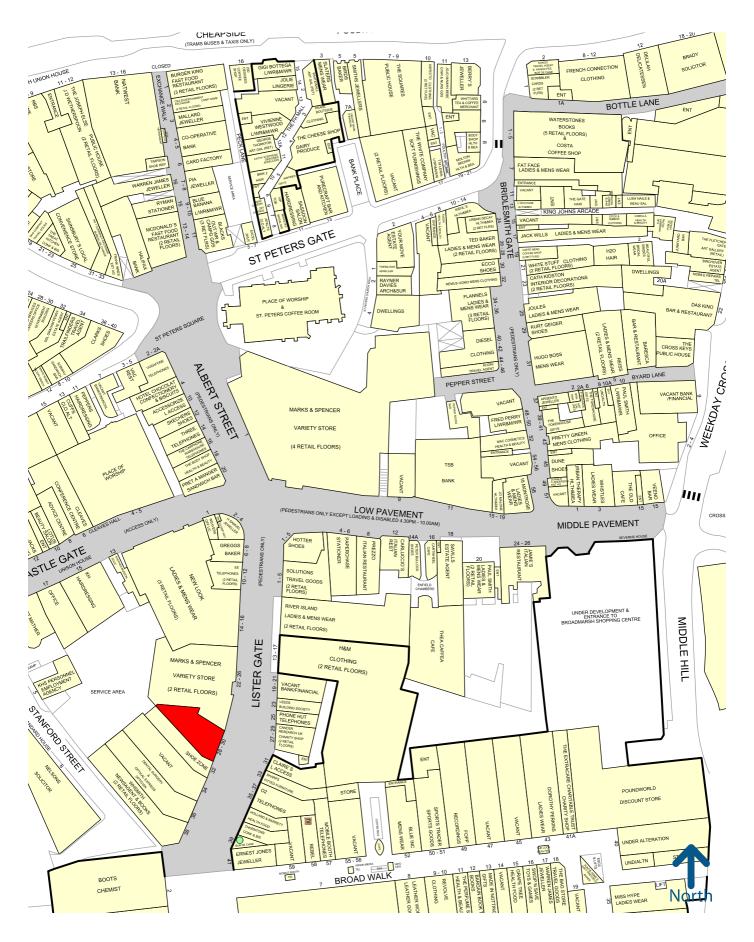

#### Location.

The premises are located adjacent to the Lister Gate entrance to **Broadmarsh Shopping Centre** and **Marks & Spencer**. Other nearby retailers include **Mountain Warehouse**, **02**, **Holland & Barrett** and **Claire's Accessories**.